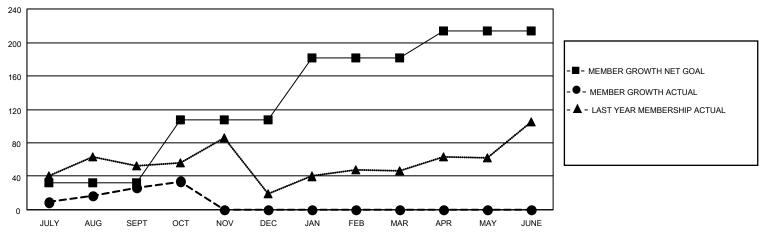

## District 411 A

| Clubs                 |               |           |               | Members               |                        |                         |                                                    |
|-----------------------|---------------|-----------|---------------|-----------------------|------------------------|-------------------------|----------------------------------------------------|
| RESULTS FOR 2022-2023 |               |           |               | RESULTS FOR 2022-2023 |                        |                         |                                                    |
| QUARTER               | NEW CLUB GOAL | NEW CLUBS | DROPPED CLUBS | QUARTER MEME          | BER GROWTH NET<br>GOAL | MEMBER GROWTH<br>ACTUAL | DROPPED<br>MEMBERS ACTUAL<br>(including transfers) |
| JULY/AUG/SEPT         | 1             | 0         | 1             | JULY/AUG/SEPT         | 32                     | 47                      | 20                                                 |
| OCT/NOV/DEC           | 1             | 0         | 0             | OCT/NOV/DEC           | 75                     | 18                      | 10                                                 |
| JAN/FEB/MAR           | 1             | 0         | 0             | JAN/FEB/MAR           | 75                     | 0                       | 0                                                  |
| APR/MAY/JUNE          | 2             | 0         | 0             | APR/MAY/JUNE          | 32                     | 0                       | 0                                                  |

### GOALS AND ACTUAL MEMBERS CUMULATIVE

| DROPPED CLUBS: 1 |    | 22 CLUBS OF 67 ADDED 1 OR<br>MORE NEW MEMBERS | GENDER DISTRIBUTION                 |                                |  |
|------------------|----|-----------------------------------------------|-------------------------------------|--------------------------------|--|
|                  |    |                                               | MALE<br>FEMALE                      | 1,028 (60.19%)<br>679 (39.75%) |  |
| DROPPED MEMBERS  |    |                                               | NON BINARY<br>PREFER NOT TO ANSWER  | 0 (0.00%)                      |  |
| DECEASED         | 2  |                                               | THE ENTION TO ANSWER                | 1 (0.0070)                     |  |
| CLUB CANCELLED   | 0  | CLICK HERE FOR CUMULATIVE                     | TOTAL FAMILY UNIT MEMBERS           | 384                            |  |
| OTHER            | 28 | MEMBERSHIP DATA                               |                                     |                                |  |
| TOTAL            | 30 |                                               | FAMILY MEMBERS PAYING HALF DUES 211 |                                |  |
|                  |    |                                               |                                     |                                |  |