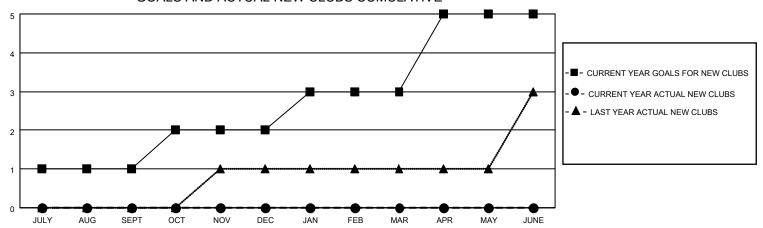

## District 411 A

| Clubs                 |               |           |               | Members               |                        |                         |                                                    |
|-----------------------|---------------|-----------|---------------|-----------------------|------------------------|-------------------------|----------------------------------------------------|
| RESULTS FOR 2022-2023 |               |           |               | RESULTS FOR 2022-2023 |                        |                         |                                                    |
| QUARTER               | NEW CLUB GOAL | NEW CLUBS | DROPPED CLUBS | QUARTER MEME          | BER GROWTH NET<br>GOAL | MEMBER GROWTH<br>ACTUAL | DROPPED<br>MEMBERS ACTUAL<br>(including transfers) |
| JULY/AUG/SEPT         | 1             | 0         | 1             | JULY/AUG/SEPT         | 32                     | 47                      | 20                                                 |
| OCT/NOV/DEC           | 1             | 0         | 0             | OCT/NOV/DEC           | 75                     | 18                      | 10                                                 |
| JAN/FEB/MAR           | 1             | 0         | 0             | JAN/FEB/MAR           | 75                     | 0                       | 0                                                  |
| APR/MAY/JUNE          | 2             | 0         | 0             | APR/MAY/JUNE          | 32                     | 0                       | 0                                                  |

### GOALS AND ACTUAL NEW CLUBS CUMULATIVE